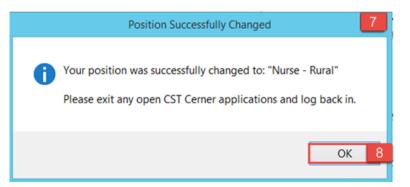

- 7. A window will display: "Your position was successfully changed to: "Nurse Rural" Please exit any open CST Cerner applications and log back in."
- 8. Click OK

Congratulations! You've switched your position from **Emergency – Nurse** to **Nurse – Rural** and are now ready to start your work on the inpatient unit.

**Note:** You must log out of any open CST Cerner application (FirstNet or PowerChart) when you switch to a different position in **Cerner Position Picker**.

It's important to get into the habit of logging into **Cerner Position Picker** at the start of every shift at SGH to check which position you are logged in as before you start your day!