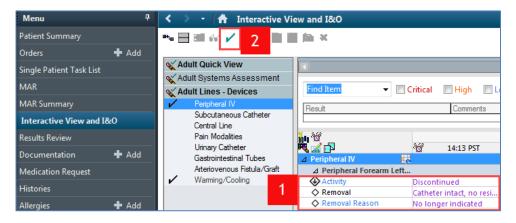

- An Establish Relationships window opens. Select all or individual patients as appropriate.
   Note: In this case, you will only have the one patient to establish a relationship with.
- 3. Once patients are selected, you will see a checkmark beside each patient's name.
- 4. From the Relationship dropdown menu, select Nurse.
- 5. Click the **Establish** button.

**Note:** A relationship will last for 16 hours and the nurse will need to re-establish the relationship at the next shift.

| Establish Relationships                               |               |               |           |              |   |
|-------------------------------------------------------|---------------|---------------|-----------|--------------|---|
| * Relationship                                        | ✓             |               |           |              |   |
| Name Student Nurse                                    |               | Date of Birth | MRN       | Encounter #  | - |
| CSTADTJA / Quality / Utiliza<br>PATIENTSE<br>Research | tion Review 4 | 02/28/1967    | 700005400 | 700000008221 |   |
| 3 TDEMO Unit Coordinatio                              | on 4          | 02/01/1979    | 700004780 | 700000013571 |   |
| CSTEDPARK, SEAN                                       | М             | 05/26/1990    | 700003792 | 700000005313 | = |
| CSTEICIA, BRIAN                                       | м             | 01/05/1985    | 700007877 | 700000013058 |   |
| CSTLABAUTOMATION,<br>TSADLEY                          | М             | 03/28/1976    | 700004427 | 700000015168 |   |
| CSTLABAUTOMATION,<br>TSADRIEN                         | F             | 06/23/1967    | 700004428 | 700000015165 |   |
| CSTLABAUTOMATION,<br>TSAIKEN                          | F             | 11/15/1947    | 700004430 | 700000015162 |   |
| CSTPRODEMPI,<br>TESTICIPATIENT                        | F             | 03/01/1988    | 700007747 | 700000012682 | - |

Once a relationship is established with your patients, additional information will appear on CareCompass.

**Note**: **Establishing a Relationship** allows others to know why you were entering the patient's chart. It is important to select the most appropriate relationship. If you are the Charge Nurse, you would select "Unit Coordination".