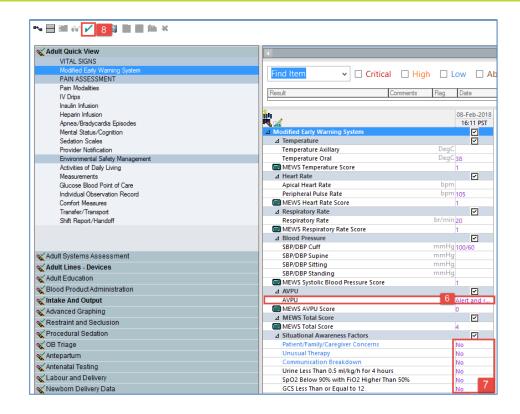

|                         |
| OB Systems Assessment                                 |                                          |                         |
| Pediatric Systems Assessment                          | Respiratory Rate br/min 2                |                         |

- 6. Document AVPU
  - **AVPU** = Alert and responsive
- 7. Document on the Situational Awareness Factors:
  - For the purpose of this practice scenario, select **No** for all cells in this section.

**Note:** The purpose of this section of documentation is to gather more information related to how the patient is doing, which provides context for those who see the MEWS alert.

8. Click the green check mark 🖌 to sign your documentation. The purple text changes to black and is now saved in the chart.





**Note:** The patient has a slight fever with a soft BP and a higher heart rate, indicating that they may be getting sicker and need timely attention from the health care team. The calculated MEWS Total Score is 4, which will automatically trigger a MEWS alert in the system.

9. A Discern Notification window will appear. This is the MEWS alert.



| 8                                                      | Discern Notification (TEST.NURSERURAL)                     | _ 🗆 🗙                               |
|--------------------------------------------------------|------------------------------------------------------------|-------------------------------------|
| Task Edit View Help                                    |                                                            |