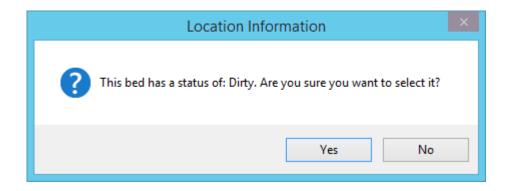

igned   |    |     | Male   | 700000511   |   |
| 📺 111       | 01                 | SGH MS     |           | TESTCSTSQ, TEN TEN                  | Assigned   |    |     | Male   | 700003210   |   |
| <           |                    |            |           |                                     |            |    |     |        | >           |   |
|             |                    |            |           |                                     |            |    |     | _      |             | _ |
|             |                    |            |           |                                     |            |    | 0   | IK –   | Cancel      |   |

If you selected a bed that is listed as Dirty, you will get a **Location Information** window asking you to confirm the selection. Click **Yes**.





You will now be returned to the Bed Transfer window. Note that the **Room** and **Bed** mandatory fields are now filled in. Now you need to complete the transfer.

1. Enter the following:

**Transfer Date**: type "T" as a shortcut for *Today* 

Transfer Time: type "N" as a shortcut for Now

2. Click **Complete** 

|                                               |                          | Bed                     | Transfer        |                   | _ □                 | ×      |   |
|-----------------------------------------------|--------------------------|-------------------------|-----------------|-------------------|---------------------|--------|---|
| 700020359                                     | 700000200710             | CSTTHIRTY, SITTHRE      | 01-Jul-1966 📮 🗸 | 51Y