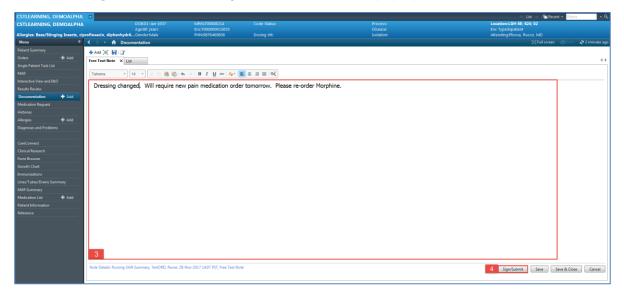

|                    |                      |                                      |
| Select Other Note                        | 1                     |               |            |             |           |                  |                     |            | Reconciliatio      | n Status: Incomplete | Complete Reconciliation              |
|                                          | Vital Signs and Me    | easurements 🕂 |            |             |           |                  |                     | Selec      | ted visit: Latest* | Selected visit Last  | 12 hours 🛛 🎟 🔟 🛛 🥹 😑                 |

- 3. For this activity, type the following note = *Wife visited, very teary. Provided support and will follow up tomorrow.*
- 4. Click Sign/Submit and a Sign/Submit window will pop up.





5. Click Sign in the Sign/Submit note window

| 2                                                                                                    | Sign/Submit Note                                         |                            | - 🗆 ×          |
|------------------------------------------------------------------------------------------------------|----------------------------------------------------------|----------------------------|----------------|
| Type: Nutsing Shift Summary  Author: FettUser, RunahNurse  © Forward Options  Create provider letter | Note Type List Filter:<br>Position Title: Free Text Note | *Date:<br>08-Feb-2018 1651 | PST            |
| Favorites Recent Relationships Q Provide                                                             |