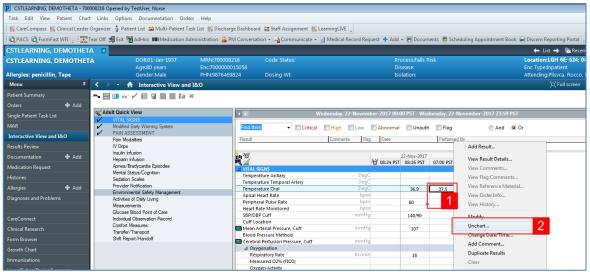

|   | Activity 7.2 – Documenting in Interactive View and I&O77                                                            |
|---|---------------------------------------------------------------------------------------------------------------------|
|   | Activity 7.3 – Change the Time Column in iView82                                                                    |
|   | Activity 7.4 – Document a Dynamic Group in iView84                                                                  |
|   | Activity 7.5 – Modify, Unchart or Add a Comment in Interactive View                                                 |
| • | PATIENT SCENARIO 8 – PowerForms95                                                                                   |
|   | Activity 8.1 – Opening and Documenting on PowerForms                                                                |
|   | Activity 8.2 – Viewing an existing PowerForm99                                                                      |
|   | Activity 8.3 – Modify an existing PowerForm100                                                                      |
|   | Activity 8.4 – Uncharting an existing PowerForm                                                                     |
| • | PATIENT SCENARIO 9 – Document an Allergy104                                                                         |
|   | Activity 9.1 – Review Allergies105                                                                                  |
|   | Activity 9.2 – Add an Allergy107                                                                                    |
| • | PATIENT SCENARIO 10 - Review Medication Administration Record (MAR)111                                              |
|   | Activity 10.1 – Review the MAR112                                                                                   |
|   | Activity 10.2 – Request a Medication and Rescheduling Medication Administration Times                               |
|   | Activity 10.3 – Reschedule a Single Dose of a Medication                                                            |
|   | Activity 10.4 –Reschedule All Future Doses of a Medication                                                          |
| • | PATIENT SCENARIO 11 - Medication Administration                                                                     |
|   | • Activity 11.1 – Administering Medication Using Medication Administration Wizard (MAW) and the Barcode Scanner     |
|   | • Activity 11.2 – Documenting Patient Response to Medication (Medication Response)136                               |
|   | <ul> <li>Activity 11.3 – Administering Continuous IV Fluids (Non-barcoded) and Documenting in<br/>I&amp;O</li></ul> |
| • | PATIENT SCENARIO 12 – Document Intake and Output142                                                                 |
|   | • Activity 12.1 – Navigate to Intake and Output Flowsheets Within iView                                             |
|   | • Activity 12.2 – Review and Document in the Intake and Output Record                                               |
| • | PATIENT SCENARIO 13 - Modified Early Warning System (MEWS)                                                          |
|   | • Activity 13.1 – Document on MEWS Section in iView to Trigger a MEWS Alert                                         |
|   | Activity 13.2 – Review the MEWS Alert                                                                               |
|   | Activity 13.3 – Document Provider Notification                                                                      |
| • | PATIENT SCENARIO 14 - Results Review161                                                                             |
|   | Activity 14.1 – Review Results Using Results Review                                                                 |
| • | PATIENT SCENARIO 15 – End of Shift Activities                                                                       |