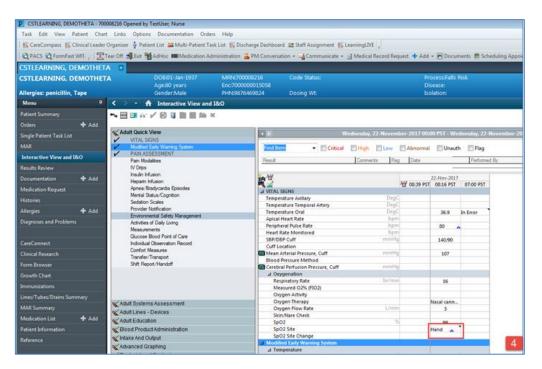

|   | Activity 7.2 – Documenting in Interactive View and I&O77                                                            |
|---|---------------------------------------------------------------------------------------------------------------------|
|   | Activity 7.3 – Change the Time Column in iView82                                                                    |
|   | Activity 7.4 – Document a Dynamic Group in iView84                                                                  |
|   | Activity 7.5 – Modify, Unchart or Add a Comment in Interactive View                                                 |
| • | PATIENT SCENARIO 8 – PowerForms95                                                                                   |
|   | Activity 8.1 – Opening and Documenting on PowerForms                                                                |
|   | Activity 8.2 – Viewing an existing PowerForm99                                                                      |
|   | Activity 8.3 – Modify an existing PowerForm100                                                                      |
|   | Activity 8.4 – Uncharting an existing PowerForm                                                                     |
| • | PATIENT SCENARIO 9 – Document an Allergy104                                                                         |
|   | Activity 9.1 – Review Allergies105                                                                                  |
|   | Activity 9.2 – Add an Allergy107                                                                                    |
| • | PATIENT SCENARIO 10 - Review Medication Administration Record (MAR)111                                              |
|   | Activity 10.1 – Review the MAR112                                                                                   |
|   | Activity 10.2 – Request a Medication and Rescheduling Medication Administration Times                               |
|   | Activity 10.3 – Reschedule a Single Dose of a Medication                                                            |
|   | Activity 10.4 –Reschedule All Future Doses of a Medication                                                          |
| • | PATIENT SCENARIO 11 - Medication Administration                                                                     |
|   | • Activity 11.1 – Administering Medication Using Medication Administration Wizard (MAW) and the Barcode Scanner     |
|   | • Activity 11.2 – Documenting Patient Response to Medication (Medication Response)136                               |
|   | <ul> <li>Activity 11.3 – Administering Continuous IV Fluids (Non-barcoded) and Documenting in<br/>I&amp;O</li></ul> |
| • | PATIENT SCENARIO 12 – Document Intake and Output142                                                                 |
|   | • Activity 12.1 – Navigate to Intake and Output Flowsheets Within iView                                             |
|   | • Activity 12.2 – Review and Document in the Intake and Output Record                                               |
| • | PATIENT SCENARIO 13 - Modified Early Warning System (MEWS)                                                          |
|   | • Activity 13.1 – Document on MEWS Section in iView to Trigger a MEWS Alert                                         |
|   | Activity 13.2 – Review the MEWS Alert                                                                               |
|   | Activity 13.3 – Document Provider Notification                                                                      |
| • | PATIENT SCENARIO 14 - Results Review161                                                                             |
|   | Activity 14.1 – Review Results Using Results Review                                                                 |
| • | PATIENT SCENARIO 15 – End of Shift Activities                                                                       |