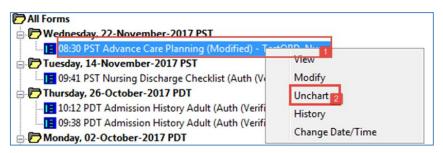

|   | Activity 7.2 – Documenting in Interactive View and I&O77                                                            |
|---|---------------------------------------------------------------------------------------------------------------------|
|   | Activity 7.3 – Change the Time Column in iView82                                                                    |
|   | Activity 7.4 – Document a Dynamic Group in iView84                                                                  |
|   | Activity 7.5 – Modify, Unchart or Add a Comment in Interactive View                                                 |
| • | PATIENT SCENARIO 8 – PowerForms95                                                                                   |
|   | Activity 8.1 – Opening and Documenting on PowerForms                                                                |
|   | Activity 8.2 – Viewing an existing PowerForm99                                                                      |
|   | Activity 8.3 – Modify an existing PowerForm100                                                                      |
|   | Activity 8.4 – Uncharting an existing PowerForm                                                                     |
| • | PATIENT SCENARIO 9 – Document an Allergy104                                                                         |
|   | Activity 9.1 – Review Allergies105                                                                                  |
|   | Activity 9.2 – Add an Allergy107                                                                                    |
| • | PATIENT SCENARIO 10 - Review Medication Administration Record (MAR)111                                              |
|   | Activity 10.1 – Review the MAR112                                                                                   |
|   | Activity 10.2 – Request a Medication and Rescheduling Medication Administration Times                               |
|   | Activity 10.3 – Reschedule a Single Dose of a Medication                                                            |
|   | Activity 10.4 –Reschedule All Future Doses of a Medication                                                          |
| • | PATIENT SCENARIO 11 - Medication Administration                                                                     |
|   | • Activity 11.1 – Administering Medication Using Medication Administration Wizard (MAW) and the Barcode Scanner     |
|   | • Activity 11.2 – Documenting Patient Response to Medication (Medication Response)136                               |
|   | <ul> <li>Activity 11.3 – Administering Continuous IV Fluids (Non-barcoded) and Documenting in<br/>I&amp;O</li></ul> |
| • | PATIENT SCENARIO 12 – Document Intake and Output142                                                                 |
|   | • Activity 12.1 – Navigate to Intake and Output Flowsheets Within iView                                             |
|   | • Activity 12.2 – Review and Document in the Intake and Output Record                                               |
| • | PATIENT SCENARIO 13 - Modified Early Warning System (MEWS)                                                          |
|   | • Activity 13.1 – Document on MEWS Section in iView to Trigger a MEWS Alert                                         |
|   | Activity 13.2 – Review the MEWS Alert                                                                               |
|   | Activity 13.3 – Document Provider Notification                                                                      |
| • | PATIENT SCENARIO 14 - Results Review161                                                                             |
|   | Activity 14.1 – Review Results Using Results Review                                                                 |
| • | PATIENT SCENARIO 15 – End of Shift Activities                                                                       |