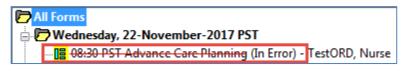

s (Modified) in the Form Browser



### Activity 8.4 – Uncharting an existing PowerForm

1

It may be necessary to unchart an existing PowerForm if, for example, the PowerForm was completed on the wrong patient or it was the wrong PowerForm. Let's say the **Advanced Care Planning** form was documented in error.

To unchart the PowerForm, within Form Browser:

- 1. Right-click on Advance Care Planning
- 2. Select Unchart



Enter a reason for uncharting in the comment box = Wrong PowerForm

3. The Unchart window opens.

4. Click green checkmark < to sign the documentation and then click the Refresh icon <

Uncharting the form will change the status of all the results associated with the form to **In Error**. A **red-strike** through will also show up across the title of the **PowerForm**.





# Key Learning Points

A document can be uncharted if needed

An uncharted document will show up as In Error in the Form Browser



# **PATIENT SCENARIO 9 – Document an Allergy**

| Duration  | Learning Objectives                               |
|-----------|---------------------------------------------------|
| 5 minutes | At the end of this Scenario, you will be able to: |
|           | Document Allergies                                |
|           |                                                   |

### SCENARIO

In this scenario, we will review how to add and document an allergy for your patient.

As an inpatient rural nurse you will complete the following activity:

Review allergies

Add an allergy



### Activity 9.1 – Review Allergies

1

When your patient is admitted, you ne