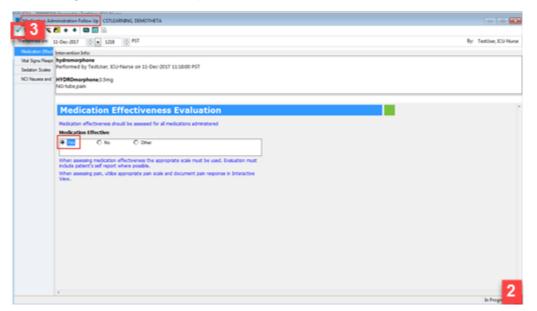

|                          |                                                        | * 0.5 mg Auth (V         |                          |
| Respiratory Rate                                                                                                                              |                                                   |                                                   |                          |                                                        | 12 Auth (Verifier        |                          |

- 2. Let's say the 0.5mg tablet of Hydromorphone relieved your patient's pain. In the **Medication Effectiveness Evaluation** field, click **Yes** to indicate the medication was effective.
- 3. Click **Sign** icon 🚩 to complete the document. You will return to MAR.



4. Click the **Refresh** icon **C** to update the screen. Now that you have documented the medication response it has disappeared from the MAR.



| Medications                                                                                                                                        | 11-Dec-2017<br>22:00 PST                                   | 11-Dec-2017<br>18:00 PST                                 | 11-Dec-2017<br>14:00 PST                                 | 11-Dec-2017<br>11:26 PST                               | 11-Dec-2017 1<br>11:18 PST |
|----------------------------------------------------------------------------------------------------------------------------------------------------|------------------------------------------------------------|------------------------