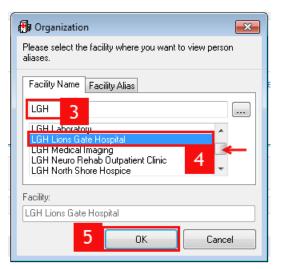

7. For this activity, use LGH Lions Gate Hospital as a selected location. Expand the location by clicking the Plus Sign:

- 8. Then, click the next Plus Sign: IGH Lions Gate Hospital
- 9. For your practice, select LGH 4 East by checking the box next to the unit in CH4 East