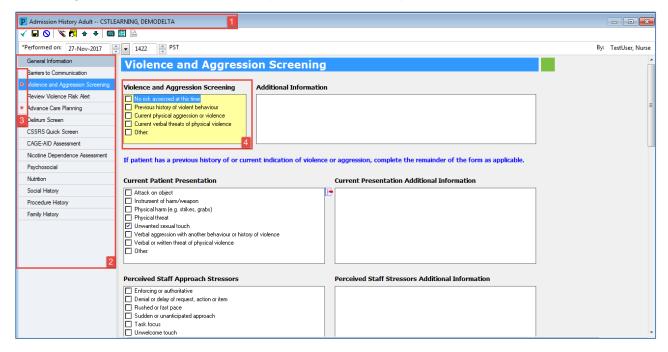

Data entered in **PowerForms** can flow between other parts of the chart including iView flowsheets, Clinical Notes, Allergy Profile, and Medication Profile.

The **AdHoc** folder in the toolbar is an electronic filing cabinet that allows you to find any PowerForm on an as needed basis.

Note: Do not attempt the next 4 steps, in the system and instead review the screenshot below.

Review the screenshot below for a general overview of PowerForm features:

- 1. Title of the current PowerForm you are documenting on
- 2. List of sections within the PowerForm for documentation
- 3. A red asterix denotes sections that have required field(s)
- 4. Required field(s) within the PowerForm will be highlighted in yellow. You will be unable to sign a PowerForm unless all required fields are completed.



In this example you are going to document on the Advance Care Planning PowerForm.



To open and document on a new PowerForm:

1. Click **AdHoc** from the **Toolbar.** (Remember that **AdHoc** is your filing cabinet for different forms.)

| Task Edit View Patient Chart Links Options Documentation Orders Help                                                                                                                                                         |
|------------------------------------------------------------------------------------------------------------------------------------------------------------------------------------------------------------------------------|
| 🛿 🙀 CareCompass 🎉 Clinical Leader Organizer 🎍 Patient List 😂 Multi-Patient Task List 🎬 Discharge Dashboard