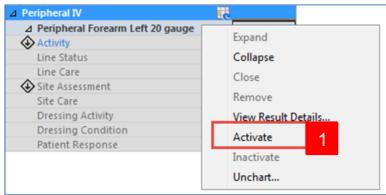

1. Click the **Exclamation** icon.

| CareCompass      |                                                                      |     |                                     |         |                              |
|------------------|----------------------------------------------------------------------|-----|-------------------------------------|---------|------------------------------|
|                  | 🔍 🔍   100% 🔹   🌑 🜑 🚰                                                 |     |                                     |         |                              |
| Patient List: Pa | tient list 🔽 🔀 List Maintenance 🚦 Add Patient 💰                      | Est | ablish Relationships                |         |                              |
| Location         |                                                                      |     | Visit                               | Care Te | am                           |
| 624 - 04         | CSTLEARNING, DEMOTHETA<br>80yrs   M   -<br>No Allergies Recorded   - |     | Pneumonia<br>LOS: 3d                |         | , Rocco, MD<br>ss (322)366-4 |
| 620 - 02         | CSTLEARNING, DEMODELTA<br>80yrs   M  <br>No Allergies Recorded       |     | Pneumonia<br>LOS: 3d                |         | , Rocco, MD<br>ss (322)366-4 |
| 624 - 03         | CSTLEARNING, DEMOBETA<br>80yrs   M  <br>Allergies                    | Þ   | Pneumonia<br>LOS: 3d                |         | , Rocco, MD<br>ss (322)366-4 |
| 624 - 02         |                                                                      |     | Its/Orders<br>w results and orders. |         | , Rocco, MD<br>ss (322)366-4 |

- 2. Review the list of new orders and results in the Items for Review window
- 3. Click **Mark as Reviewed** when done. This indicates that as the nurse looking after this patient, you are aware of the new orders that have been placed, or recent results that can now be reviewed.