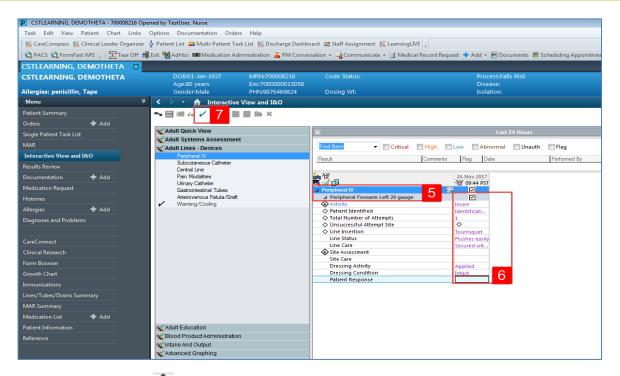

| 🕄 PACS 🔇 Formi<br>📲 Exit 🍟 AdHoc |                                                                |                                                                              |                                |                |                               |                          |          |                            |                                                       |
|----------------------------------|----------------------------------------------------------------|------------------------------------------------------------------------------|--------------------------------|----------------|-------------------------------|--------------------------|----------|----------------------------|-------------------------------------------------------|
| 🖁 Exit 🎽 AdHoc                   | IIII Medication Administration                                 |                                                                              |                                |                |                               |                          |          |                            |                                                       |
|                                  |                                                                | onversation 👻 🚰 Communicate 👻 🗎 N                                            | Medical Record Request 🚦 Add 🔸 | Documents 🗎 Sc | heduling Appointment Book     | Discern Reporting Portal |          |                            |                                                       |
|                                  |                                                                |                                                                              |                                |                |                               |                          |          | (                          | Recent - Name - Q                                     |
| CareCompass                      |                                                                |                                                                              |                                |                |                               |                          |          |                            | 🗇 Full screen 🛛 👘 Print 🛛 🎝 Pours 10 minutes -        |
|                                  | 🔍 🔍   100% 🔷   🌑 🕥                                             |                                                                              |                                |                |                               |                          |          |                            |                                                       |
| Patient List: Pati               | ient list 💌 💥 List Mai                                         | ntenance 🕂 Add Patient 💰 Est                                                 | ablish Relationships           |                |                               |                          |          |                            | 3 9 2 9                                               |
| Location                         | Patient                                                        |                                                                              | Vat                            | Care Tea       | am .                          |                          | Isolatio | Activities                 | Plan of Care                                          |
| 624 - 04                         | CSTLEARNING, DEMOTHETA<br>80yrs   M  <br>No Allergies Recorded | -11                                                                          | Pneumonia<br>LOS: 3d           |                | Rocco, MD<br>88 (322)366-4896 |                          |          | - 7                        | Add Plans                                             |
| 620 - 02                         | CSTLEARNING, DEMODELTA<br>80yrs   M  <br>No Allergies Recorded | CSTLEARNING, DEMODELTA<br>Age 80 years                                       | Pneumonia<br>IS: 3d            |                | Rocco, MD<br>ss (322)366-4896 |                          |          | -7<br>Scheduled/Unschedul  | Add Plans                                             |
| 624 - 03                         | CSTLEARNING, DEMOBETA<br>80yrs   M  <br>Allergies              | DOB 01/01/1937<br>Sex M<br>MRN 700008217<br>Encounter # 700000015060<br>Diet | eumonia<br>IS: 3d              |                | Rocco, MD<br>88 (322)366-4896 |                          |          | PRN/Contine     Assessment | : 2 (1)                                               |
| 624 - 02                         | CSTLEARNING, DEMOALPHA<br>80yrs   M  <br>No Known Allergies    | Resuscitation Status                                                         | eumonia<br>LOS: 3d             |                | Rocco, MD<br>ss (322)366-4896 |                          |          | 0the                       | Red Blood Cell (RBC) Transfusion (Module) (Validated) |
|                                  |                                                                |                                                                              |                                |                |                               |                          |          |                            |                                                       |
| Activity Timeline                | 2                                                              |                                                                              |                                |                |                               |                          |          |                            |                                                       |
| Overdue                          |                                                                | 12:00 13:00                                                                  | 14:00                          | 15:00          | 16:00                         | 17:00 18                 |          | 19:00                      | 20:00 21:00 22:00                                     |

Notice there may be a **red <sup>@</sup>or orange <sup>@</sup> exclamation** icon next to the patient's name.

**Note: W**Indicates new non-critical results or orders for a patient requiring review.

Indicates new critical results or STAT/NOW orders requiring review.

1. Click the **Exclamation** icon.

| CareCompass      |                                                                      |     |                                     |         |                              |
|------------------|----------------------------------------------------------------------|-----|-------------------------------------|---------|------------------------------|
|                  | 🔍 🔍   100% 🔹   🌑 🜑 🚰                                                 |     |                                     |         |                              |
| Patient List: Pa | tient list 🔽 🔀 List Maintenance 🚦 Add Patient 💰                      | Est | ablish Relationships                |         |                              |
| Location         |                                                                      |     | Visit                               | Care Te | am                           |
| 624 - 04         | CSTLEARNING, DEMOTHETA<br>80yrs   M   -<br>No Allergies Recorded   - |     | Pneumonia<br>LOS: 3d                |         | , Rocco, MD<br>ss (322)366-4 |
| 620 - 02         | CSTLEARNING, DEMODELTA<br>80yrs   M  <br>No Allergies Recorded       |     | Pneumonia<br>LOS: 3d                |         | , Rocco, MD<br>ss (322)366-4 |
| 624 - 03         | CSTLEARNING, DEMOBETA<br>80yrs   M  <br>Allergies                    | Þ   | Pneumonia<br>LOS: 3d                |         | , Rocco, MD<br>ss (322)366-4 |
| 624 - 02         |                                                                      |     | Its/Orders<br>w results and orders. |         | , Rocco, MD<br>ss (322)366-4 |