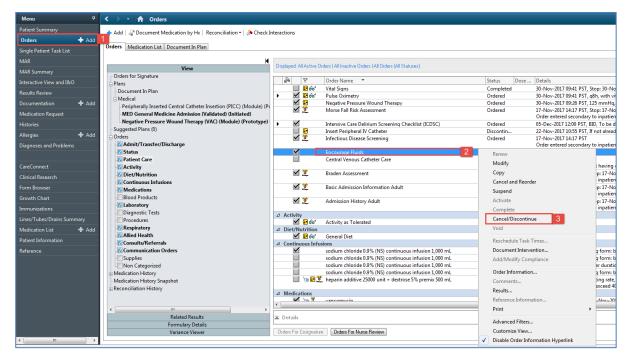

- 1. Navigate back to **CareCompass** by clicking on the **CareCompass** icon in the **Toolbar**
- 2. Click the **Refresh** 🔁 icon
- 3. From the Patient List dropdown, Select YourName\_Custom list

| PowerChart Organizer for TestCD, ICU-Nurse                          |                                             |                                                     |                                           |               | - 4                           |
|---------------------------------------------------------------------|---------------------------------------------|-----------------------------------------------------|-------------------------------------------|---------------|-------------------------------|
| ask Edit View Patient Chart Links Navigation Help                   |                                             |                                                     |                                           |               |                               |
| 👫 CareCompass 👖 nical Leader Organizer 🤺 Patient List 🚨 Multi-      | -Patient Task List 🎬 Discharge Dashboard  😭 | Staff Assignment 🎬 LearningLIVE 🖕 🗄 😋 CareConnect 🔮 | 🕽 PHSA PACS 🐧 VCH and PHC PACS 🐧 MUSE 🐧 F | ormFast WFI 🝦 |                               |
| 🖟 Exit 🎬 AdHoc 🎟 Medication Administration 🔒 PM Conversation        | 🔹 🗟 Medical Record Request 💠 Add 👻 📻 E      | Documents  🗂 Scheduling Appointment Book 💽 iAware 🧯 | Discern Reporting Portal                  |               |                               |
| 🞝 Patient Health Education Materials 🐧 Policies and Guidelines 🔇 Up | ToDate 🛫                                    |                                                     |                                           |               |                               |
|                                                                     |                                             |                                                     |                                           |               | 🖀 Recent 👻 Nam <mark>e</mark> |
| CareCompass                                                         |                                             |                                                     |                                           | (D) Full      | screen 💮 Print 🎅 0 minut      |
| Na 🐘   🔍 🔍   100% 🛛 +   🔿 🚭 🙆                                       |                                             |                                                     |                                           |               |                               |
| Patient List JohnDoe_Custom List 🖌 💥 List Maintenance 🕂             | Add Patient 🔹 😵 Establish Relationships     |                                                     |                                           |               |                               |
| Location JohnDoe_Custom List 3                                      | Visit                                       | Care Team                                           | Activities                                | Plan of Care  |                               |
| 2EL - 03 CST-TTT, RUTH                                              | -                                           |                                                     |                                           | -             |                               |
| 71yrs   F                                                           |                                             |                                                     | -                                         |               |                               |
| No Relationship Exists                                              |                                             |                                                     |                                           |               |                               |

Now the patients that you have moved onto your Custom List are displayed in CareCompass.

#### Let's review CareCompass

- 1. The **Toolbar** is a quick way to navigate the Clinical Information System (CIS) using the various buttons.
- 2. The **Patient List** drop-down menu enables you to select the appropriate custom patient lists you would like to view.
- 3. Until you establish a relationship with your patients in the system, the only information visible about them is their location, name and basic demographics.

Note: You will establish a relationship in the next activity.

| PowerChart Organizer for TestCD, ICU-Nurse                                            |                                          |                                                              |                             |                 |
|---------------------------------------------------------------------------------------|------------------------------------------|--------------------------------------------------------------|-----------------------------|-----------------|
| Task Edit View Patient Chart Links Navigation Help                                    |                                          |                                                              |                             |                 |
| 🎬 CareCompass 🎬 Clinical Leader Organizer  🎍 Patient List 🚨 Multi-Patient Task List 🎬 | Discharge Dashboard 🔉 Staff Assignment 📗 | LearningLIVE 🝦 🗄 😋 CareConnect 😋 PHSA PACS 😋 VCH and P       | HC PACS 🜊 MUSE 🜊 FormFast V | VFI -           |
| 🏨 Exit 🦉 AdHoc 🎟 Medication Administration 🔒 PM Conversation 👻 🗎 Medical Record       | d Request 🔸 Add 👻 📻 Documents 🗮 Schee    | luling Appointment Book 💽 iAware 🧉 Discem Reporting Portal 💡 |                             |                 |
| 🕄 😋 Patient Health Education Materials 🔌 Policies and Guidelines 🔌 UpToDate 🖕         |                                          |                                                              |                             |                 |
|                                                                                       |                                          |                                                              |                             |                 |
| CareCompass                                                                           |                                          |                                                              |                             | [田] Full screen |
| 👫 🗎   🖶   🔍 🔍   100% 🔹   🌰 🖓                                                          |                                          |                                                              |                             |                 |
| Patient List: JohnDoe_Custom List 🔽 2 t Maintenance 💠 Add Patient 💰                   | Establish Relationships                  |                                                              |                             |                 |
| Location Patient                                                                      | Vait                                     | Care Team                                                    | Activities                  | Plan of Care    |
| 2EL - 03 CST-TTT, RUTH<br>71yrs  F <br>No Relationship Exists 3                       | -                                        | -                                                            | -                           | -               |
|                                                                                       |                                          |                                                              |                             |                 |