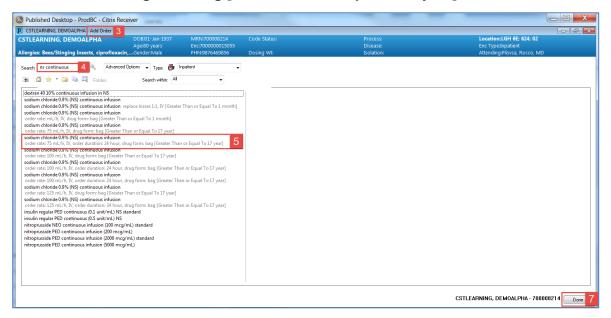

practice, nurses can place verbal and telephone orders. In this activity we are going to practice placing a verbal order. **Verbal Orders** are only encouraged when there is no reasonable alternative for the provider to place the order in the CIS themselves. For example, in emergency situations.

**Note:** Verbal and phone orders that nurses enter in the CIS will be automatically routed to the ordering provider for co-signature.

Place a verbal order:

- 1. Select Orders from the Menu
- 2. Click + Add
- 3. The Add Order window opens
- 4. Type **ns continuous** in the search field and press **Enter** on the keyboard to view search results
- 5. Select sodium chloride 0.9% (NS) continuous infusion with order sentence order rate: 75mL/hr, IV drug form: bag [Greater than or equal to 17 year]





The Ordering Physician window opens.

- 6. Fill out required fields highlighted yellow with details below and click OK
  - **Physician name** = type name of Attending Physician (last name, first name)
  - **Communication type** = Verbal

| P Ordering Physician                                                                 | P Ordering Physician 6                                                                 |
|--------------------------------------------------------------------------------------|----------------------------------------------------------------------------------------|
| <ul> <li>Order</li> <li>Proposal</li> </ul>                                          | <ul> <li>Order</li> <li>Proposal</li> </ul>                                            |
| *Physician name