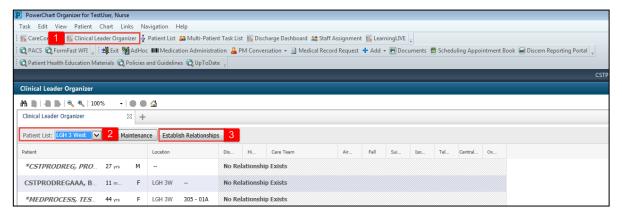

# Activity 2.2 – Set Up a Location Patient List

1 Upon logging into **PowerChart**, you will land on **CareCompass. CareCompass** provides a quick overview of select patient information.

**Note**: if you are in a role where you are always in charge of a unit, your landing page may be the **Clinical Leader Organizer (CLO)**. This will be covered later if you are a Patient Care Coordinator, Charge Nurse or an inpatient nurse who takes on charge duties.