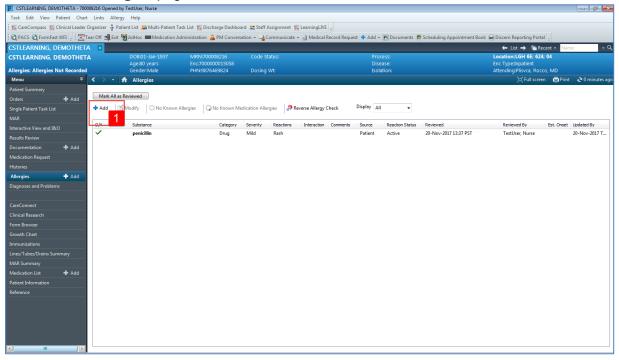

|                                                    |

Note: Refer to your site policies for further information about patient allergies



- You can review patient's allergies by accessing the **Allergies** control from the menu
- Verifying Allergies with patients is an important part of the admission process
- Clicking the Mark All as Reviewed button in the **Allergies** control lets other users know when the patient's allergies were last reviewed and by who



# 🔹 Activity 9.2 – Add an Allergy

- You notice mild redness to the patient's skin where there is tape applied. The patient then states that he remembers having a similar allergic reaction years ago to tape, but he forgot to mention it in the ED. To document this tape allergy:
  - 1. From the Allergies page, click + Add



In the Substance field type *tape* and click the Search icon .
 Note: Yellow highlighted fields including substance and category are mandatory fields that need to be completed.



| CSTLEARNING, DEMOTHETA - 7000                   | 08216 Opened by   | r TestUser, Nurse              |                                    |                                                                                                                        |                 |                    |              |          |                  |                           |                                              |             |                  |
|-------------------------------------------------|-------------------|--------------------------------|------------------------------------|----------------------