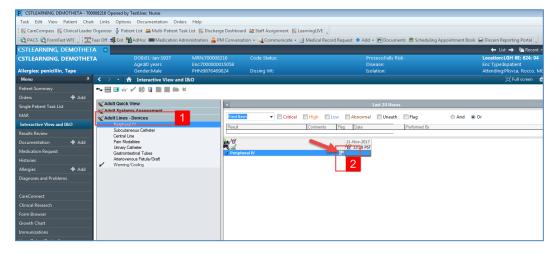

**Note:** A relationship will last for 16 hours and the nurse will need to re-establish the relationship at the next shift.

| Establish Relationships                               |               |               |           |              |   |
|-------------------------------------------------------|---------------|---------------|-----------|--------------|---|
| * Relationship                                        | ✓             |               |           |              |   |
| Name Student Nurse                                    |               | Date of Birth | MRN       | Encounter #  | - |
| CSTADTJA / Quality / Utiliza<br>PATIENTSE<br>Research | tion Review 4 | 02/28/1967    | 700005400 | 700000008221 |   |
| 3 TDEMO Unit Coordinatio                              | on 4          | 02/01/1979    | 700004780 | 700000013571 |   |
| CSTEDPARK, SEAN                                       | М             | 05/26/1990    | 700003792 | 700000005313 | = |
| CSTEICIA, BRIAN                                       | м             | 01/05/1985    | 700007877 | 700000013058 |   |
| CSTLABAUTOMATION,<br>TSADLEY                          | М             | 03/28/1976    | 700004427 | 700000015168 |   |
| CSTLABAUTOMATION,<br>TSADRIEN                         | F             | 06/23/1967    | 700004428 | 700000015165 |   |
| CSTLABAUTOMATION,<br>TSAIKEN                          | F             | 11/15/1947    | 700004430 | 700000015162 |   |
| CSTPRODEMPI,<br>TESTICIPATIENT                        | F             | 03/01/1988    | 700007747 | 700000012682 | - |

Once a relationship is established with your patients, additional information will appear on CareCompass.

**Note**: **Establishing a Relationship** allows others to know why you were entering the patient's chart. It is important to select the most appropriate relationship. If you are the Charge Nurse, you would select "Unit Coordination".

2

3

**CareCompass** provides a quick overview of select patient information including patient care activities and orders that require review.

- 1. You can hover your cursor over icons, buttons, and patient information to discover additional details.
- Activity Timeline appears at the bottom of CareCompass. Click the green or red boxes on the timeline. They provide a visual representation of certain activities that are due for the patients on your list. Green colour means Scheduled Activities. Red colour means Overdue Activities.
- 3. Note that there is also an exclamation mark on the top right corner of the **CareCompass** page. This shows the total numbers of new orders or results that you need to review.