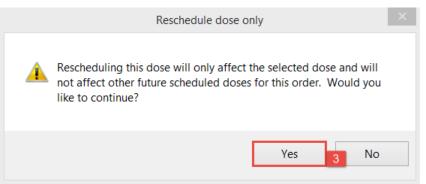

lick on View History from the Medication Request window to review any medication requests that have already been made.
- Accessing Medication Request from the Menu gives you information about multiple medications at a time.



1,000 mg Not given within 7 davs.

# ▲ Activity 10.3 – Reschedule a Single Dose of a Medication

1 Let's say your patient wasn't available to receive a medication when it was due. In cases like this, you may need to reschedule a single dose of a medication on the MAR.

To reschedule a single dose of Vancomycin, complete the following steps:

- 1. Right click on the blue medication task for vancomycin 1,000mg, IV, q12h

3. A **Reschedule dose only** window appears. This warning tells you that only one dose will be rescheduled and not all future doses. Click **Yes**.



**Note**: you may see a different message on your screen, but in the future you will see this message

2. Select **Reschedule This Dose...** 



- 4. A **Reschedule vancomycin** window appears. Fill in the time that you are rescheduling this dose to.
- 5. Select Patient Unavailable from the Rescheduling reason drop down list
- 6. Click OK

| P Reschedule vancomycin for TESTCSTSQ, T ×          |
|-----------------------------------------------------|
| Currently scheduled date and time 07-Feb-2018 11:49 |
| Rescheduled date and time<br>07-Feb-2018 v 1300 v   |
| Rescheduling reason                                 |
| Patient Unavailable Y 5                             |
| OK 6 Cancel                                         |

This dose of Vancomycin has now been rescheduled to the new tim