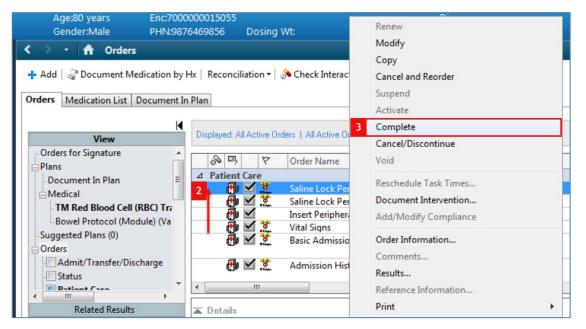

- 1. Navigate back to **CareCompass** by clicking on the **CareCompass** icon in the **Toolbar**
- 2. Click the **Refresh** 🔁 icon
- 3. From the Patient List dropdown, Select YourName\_Custom list

| PowerChart Organizer for TestCD, ICU-Nurse                          |                                             |                                                     |                                           |               | - 4                           |
|---------------------------------------------------------------------|---------------------------------------------|-----------------------------------------------------|-------------------------------------------|---------------|-------------------------------|
| ask Edit View Patient Chart Links Navigation Help                   |                                             |                                                     |                                           |               |                               |
| 👫 CareCompass 👖 nical Leader Organizer 🤺 Patient List 🚨 Multi-      | -Patient Task List 🎬 Discharge Dashboard  😭 | Staff Assignment 🎬 LearningLIVE 🖕 🗄 😋 CareConnect 🔮 | 🕽 PHSA PACS 🐧 VCH and PHC PACS 🐧 MUSE 🐧 F | ormFast WFI 🝦 |                               |
| 🖟 Exit 🎬 AdHoc 🎟 Medication Administration 🔒 PM Conversation        | 🔹 🗟 Medical Record Request 💠 Add 👻 📻 E      | Documents  🗂 Scheduling Appointment Book 💽 iAware 🧯 | Discern Reporting Portal                  |               |                               |
| 🞝 Patient Health Education Materials 🐧 Policies and Guidelines 🔇 Up | ToDate 🛫                                    |                                                     |                                           |               |                               |
|                                                                     |                                             |                                                     |                                           |               | 🖀 Recent 👻 Nam <mark>e</mark> |
| CareCompass                                                         |                                             |                                                     |                                           | (D) Full      | screen 💮 Print 🎅 0 minut      |
| Na 🐘   🔍 🔍   100% 🛛 +   🔿 🚭 🙆                                       |                                             |                                                     |                                           |               |                               |
| Patient List JohnDoe_Custom List 🖌 💥 List Maintenance 🕂             | Add Patient 🔹 😵 Establish Relationships     |                                                     |                                           |               |                               |
| Location JohnDoe_Custom List 3                                      | Visit                                       | Care Team                                           | Activities                                | Plan of Care  |                               |
| 2EL - 03 CST-TTT, RUTH                                              | -                                           |                                                     |                                           | -             |                               |
| 71yrs   F                                                           |                                             |                                                     | -                                         |               |                               |
| No Relationship Exists                                              |                                             |                                                     |                                           |               |                               |

Now the patients that you have moved onto your Custom List are displayed in CareCompass.

#### Let's review CareCompass

- 1. The **Toolbar** is a quick way to navigate the Clinical Information System (CIS) using the various buttons.
- 2. The **Patient List** drop-down menu enables you to select the appropriate custom patient lists you would like to view.
- 3. Until you establish a relationship with your patients in the system, the only information visible about them is their location, name and basic demographics.

Note: You will establish a relationship in the next activity.

| PowerChart Organizer for TestCD, ICU-Nurse                                            |                                          |                                                              |                             |                 |
|---------------------------------------------------------------------------------------|------------------------------------------|--------------------------------------------------------------|-----------------------------|-----------------|
| Task Edit View Patient Chart Links Navigation Help                                    |                                          |                                                              |                             |                 |
| 🎬 CareCompass 🎬 Clinical Leader Organizer  🎍 Patient List 🚨 Multi-Patient Task List 🎬 | Discharge Dashboard 🔉 Staff Assignment 📗 | LearningLIVE 🝦 🗄 😋 CareConnect 😋 PHSA PACS 😋 VCH and P       | HC PACS 🜊 MUSE 🜊 FormFast V | VFI -           |
| 🏨 Exit 🦉 AdHoc 🎟 Medication Administration 🔒 PM Conversation 👻 🗎 Medical Record       | d Request 🔸 Add 👻 📻 Documents 🗮 Schee    | luling Appointment Book 💽 iAware 🧉 Discem Reporting Portal 💡 |                             |                 |
| 🕄 😋 Patient Health Education Materials 🔌 Policies and Guidelines 🔌 UpToDate 🖕         |                                          |                                                              |                             |                 |
|                                                                                       |                                          |                                                              |                             |                 |
| CareCompass                                                                           |                                          |                                                              |                             | [田] Full screen |
| 👫 🗎   🖶   🔍 🔍   100% 🔹   🌰 🖓                                                          |                                          |                                                              |                             |                 |
| Patient List: JohnDoe_Custom List 🔽 2 t Maintenance 💠 Add Patient 💰                   | Establish Relationships                  |                                                              |                             |                 |
| Location Patient                                                                      | Vait                                     | Care Team                                                    | Activities                  | Plan of Care    |
| 2EL - 03 CST-TTT, RUTH<br>71yrs  F <br>No Relationship Exists 3                       | -                                        | -                                                            | -                           | -               |
|                                                                                       |                                          |                                                              |                             |                 |