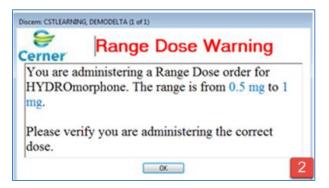

| norepinephrine<br>norepinephrine additive.       | titrate, IV, 0 mcg/min mini                                |                                                   |                                     |
| 1                   | ൵             | Continuous            | vasopressin                                      | titrate, IV, 0 unit/min minir                              | mum rate, 0.04                                    |                                     |

Now let's scan the next medication.

- 1. Scan your medication barcode for hydromorphone 1 mg tab
- 2. You are using the hydromorphone 1 mg tab product barcode. Note that this medication is a range dose order. A **Range Dose Warning** screen will display to remind you of this dose range. Click **OK** to acknowledge the alert.





3. You want to give hydromorphone 0.5 mg NG. Click the **Missing Details** icon to fill in pertinent information about hydromorphone.

|              |                       |                                                |                                                                            | Nurse Review                                      | Last Re       | efresh at 11:02 PST    |
|--------------|-----------------------|------------------------------------------------|----------------------------------------------------------------------------|---------------------------------------------------|---------------|------------------------|
| STLEARI      | NING, DEMOTHETA       | MRN: 700008216<br>FIN#: 7000000015058          | DOB: 01-Jan-1937<br>Age: 80 years