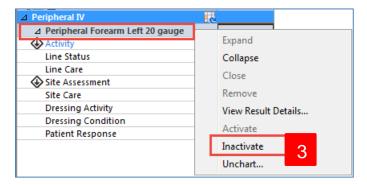

2

3

**CareCompass** provides a quick overview of select patient information including patient care activities and orders that require review.

- 1. You can hover your cursor over icons, buttons, and patient information to discover additional details.
- Activity Timeline appears at the bottom of CareCompass. Click the green or red boxes on the timeline. They provide a visual representation of certain activities that are due for the patients on your list. Green colour means Scheduled Activities. Red colour means Overdue Activities.
- 3. Note that there is also an exclamation mark on the top right corner of the **CareCompass** page. This shows the total numbers of new orders or results that you need to review.

| 🕄 PACS 🔇 Formi<br>📲 Exit 🍟 AdHoc |                                                                |                                                                              |                                |                |                               |                          |          |                            |                                                       |
|----------------------------------|----------------------------------------------------------------|------------------------------------------------------------------------------|--------------------------------|----------------|-------------------------------|--------------------------|----------|----------------------------|-------------------------------------------------------|
| 🖁 Exit 🎽 AdHoc                   | IIII Medication Administration                                 |                                                                              |                                |                |                               |                          |          |                            |                                                       |
|                                  |                                                                | onversation 👻 🚰 Communicate 👻 🗎 N                                            | Medical Record Request 🚦 Add 🔸 | Documents 🗎 Sc | heduling Appointment Book     | Discern Reporting Portal |          |                            |                                                       |
|                                  |                                                                |                                                                              |                                |                |                               |                          |          | (                          | Recent - Name - Q                                     |
| CareCompass                      |                                                                |                                                                              |                                |                |                               |                          |          |                            | 🗇 Full screen 🛛 👘 Print 🛛 🎝 Pours 10 minutes -        |
|                                  | 🔍 🔍   100% 🔷   🌑 🕥                                             |                                                                              |                                |                |                               |                          |          |                            |                                                       |
| Patient List: Pati               | ient list 💌 💥 List Mai                                         | ntenance 🕂 Add Patient 💰 Est                                                 | ablish Relationships           |                |                               |                          |          |                            | 3 9 2 9                                               |
| Location                         | Patient                                                        |                                                                              | Vat                            | Care Tea       | am .                          |                          | Isolatio | Activities                 | Plan of Care                                          |
| 624 - 04                         | CSTLEARNING, DEMOTHETA<br>80yrs   M  <br>No Allergies Recorded | -11                                                                          | Pneumonia<br>LOS: 3d           |                | Rocco, MD<br>88 (322)366-4896 |                          |          | - 7                        | Add Plans                                             |
| 620 - 02                         | CSTLEARNING, DEMODELTA<br>80yrs   M  <br>No Allergies Recorded | CSTLEARNING, DEMODELTA<br>Age 80 years                                       | Pneumonia<br>IS: 3d            |                | Rocco, MD<br>ss (322)366-4896 |                          |          | -7<br>Scheduled/Unschedul  | Add Plans                                             |
| 624 - 03                         | CSTLEARNING, DEMOBETA<br>80yrs   M  <br>Allergies              | DOB 01/01/1937<br>Sex M<br>MRN 700008217<br>Encounter # 700000015060<br>Diet | eumonia<br>IS: 3d              |                | Rocco, MD<br>88 (322)366-4896 |                          |          | PRN/Contine     Assessment | : 2 (1)                                               |
| 624 - 02                         | CSTLEARNING, DEMOALPHA<br>80yrs   M  <br>No Known Allergies    | Resuscitation Status                                                         | eumonia<br>LOS: 3d             |                | Rocco, MD<br>ss (322)366-4896 |                          |          | 0the                       | Red Blood Cell (RBC) Transfusion (Module) (Validated) |
|                                  |                                                                |                                                                              |                                |                |                               |                          |          |                            |                                                       |
| Activity Timeline                | 2                                                              |                                                                              |                                |                |                               |                          |          |                            |                                                       |
| Overdue                          |                                                                | 12:00 13:00                                                                  | 14:00                          | 15:00          | 16:00                         | 17:00 18                 |          | 19:00                      | 20:00 21:00 22:00                                     |

Notice there may be a **red <sup>@</sup>or orange <sup>@</sup> exclamation** icon next to the patient's name.

**Note: W**Indicates new non-critical results or orders for a patient requiring review.

Indicates new critical results or STAT/NOW orders requiring review.