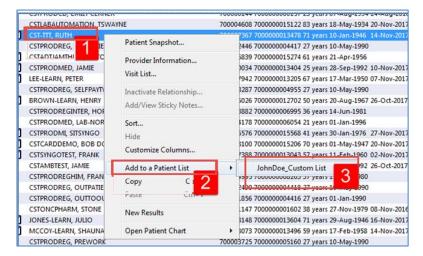

| CSTLABSQ, TESTSIX                  | SGH MS MSL 03                            | 700020206 | 700000200335 | 63 years | 23-Jan-1955 | Unknown |
|        | CSTHARDING, JAMES                  | SGH MS 114 01                            | 700008753 | 700000016359 | 22 years | 08-Sep-1995 | Male    |

Note: Your custom list will be empty as you have not yet added any patients.

- 2 At the beginning of each shift or assignment change, you will need to add your patients to your custom list from your location list.
  - 1. From the **Patient List** window make sure your location list tab is displayed (i.e. LGH 4 East). Find your assigned patient's name in the location list.
  - 2. Right click on your assigned patient's name and select Add to a Patient List



3. Select YourName\_Custom List



- 4. Return to Patient List window. Select YourName\_Custom tab.
- 5. Click the **Refresh** icon **to** update the **Patient List** window.
- 6. Now your patient will appear in your Custom List.

| Patient List                                                                                                                                                                                                                                       | 10 Full screen I Frint 00 minutes ago |
|----------------------------------------------------------------------------------------------------------------------------------------------------------------------------------------------------------------------------------------------------|---------------------------------------|
| ▶ 2 * * 1 * 1 * 1 * 1 * 1