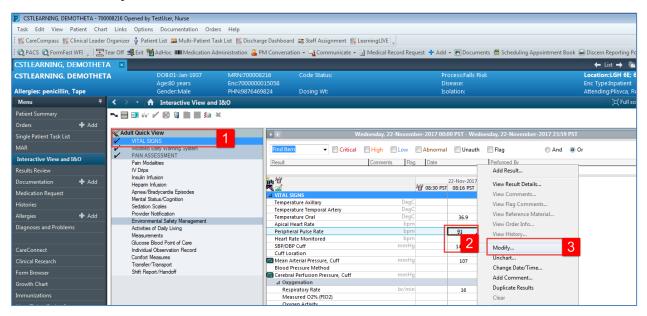

| 🐛   100% 🗸   🜑 🜑 🖾        |       |                                                                           |                      |                                   |
|---------------------------|-------|---------------------------------------------------------------------------|----------------------|-----------------------------------|
| Items for Review          |       |                                                                           |                      | z                                 |
| CSTDEMO, ZEUS M 38yrs     |       |                                                                           |                      | IC06 - 01                         |
| Results<br>No new results | Order | S                                                                         | Ordered By           | Entered By                        |
|                           | ~     | & Respiratory NAT Panel BCCDC<br>Nasopharyngeal Swab, Routine, Unit co∥ec | Test User, Physician | Test User, Physici<br>18:00 Today |
|                           | ~     | Select All                                                                |                      |                                   |
|                           |       |                                                                           |                      |                                   |
|                           |       |                                                                           |                      |                                   |
|                           |       |                                                                           |                      |                                   |
|                           |       |                                                                           | 3 Mark a             | s Reviewed Cancel                 |

4. Once you have marked the orders/results as reviewed, you are taken back to **CareCompass** and the red or orange exclamation icon will disappear.

# Activity 3.3 – Review and Complete Tasks in CareCompass

Tasks are activities that need to be completed for the patient. Tasks are generated by certain orders or rules in the system and are displayed in a list format so clinicians are reminded to complete specific patient care activities. They are meant to supplement your current paper to-do list and highlight activities that are outside of regular care.