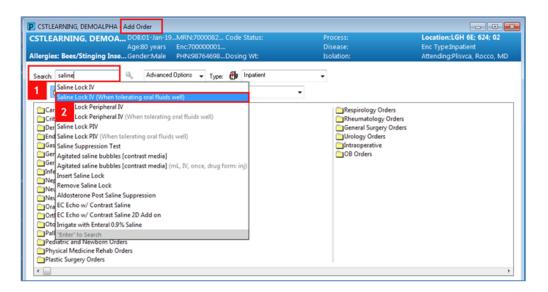

| ✓ :        | £ 66^        | Infectious Disease Screening | Ordered |
| Patient Care              |    |        |              |            |              |                              |         |
| A articites               | ٠  | _      |              |            |              |                              |         |

The Add Order window opens

- 1. Type *saline lock* into the search window and a list of choices will display
- 2. Select Saline Lock Peripheral IV (when tolerating oral fluids well)

**Note:** In this example "(when tolerating oral fluids well)" is an order sentence. Order sentences help to pre-fill order details. Also, you will see 3 similar orders, select any one of these. All 3 orders will lead to the same order but allow for variation in search terms used.





The Ordering Physician window opens.

- 3. Type in the name of the patient's Attending Physician (Last name, First name)
- 4. Select No Cosignature Required
- 5. Click OK

| P Ordering Physician       |
|----------------------------|
| Order                      |
| Proposal                   |
| *Physician name            |
| Plisvca, Rocco, MD         |
| 3 der Date/Time            |
| 07-Dec-2017                |
| *Communication type        |
| Phone<br>Verbal            |
| No Cosignature Required    |
| signature Required per/Fax |
| Electronic                 |
|                            |
|                            |
| 5 OK Cancel                |



6. Click Done and you will be returned to the Orders Profile and see the order details.



7. Notice that the **Special instruc