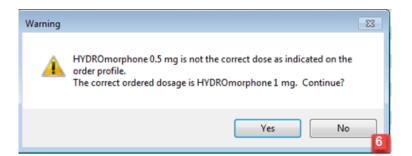

-11      |            | Continuous            | Sodium Chloride 0.9%<br>sodium chloride 0.9% ( | order rate: 75 mL/h, IV, drug fo                                        | m: bag,            |                                              |           | [                           |
|          | dy to Scan |                       |                                                | 2 of 2                                                                  |                    |                                              | Bac       | 5 Sign                      |

7. A warning window opens stating that a partial dose of hydromorphone was given, do you want to continue? Click **Yes.** (This is to remind you to document the correct dose administered **0.5mg** in the previous charting window).





Congratulations, you have successfully administered three medications!

8. The medications will now appear as **Complete** on the MAR.

| Medications                                                                                                                                               | 21-Nov-2017<br>14:00 PST