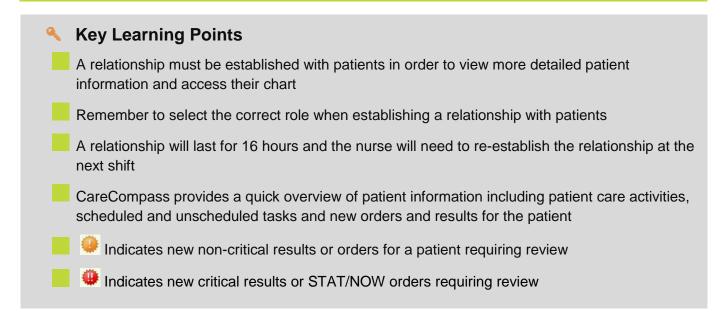

|                      |                                   |
|                           |       |                                                                           |                      |                                   |
|                           |       |                                                                           |                      |                                   |
|                           |       |                                                                           | 3 Mark a             | s Reviewed Cancel                 |

4. Once you have marked the orders/results as reviewed, you are taken back to **CareCompass** and the red or orange exclamation icon will disappear.







# Activity 3.3 – Review and Complete Tasks in CareCompass

Tasks are activities that need to be completed for the patient. Tasks are generated by certain orders or rules in the system and are displayed in a list format so clinicians are reminded to complete specific patient care activities. They are meant to supplement your current paper to-do list and highlight activities that are outside of regular care.

**Note**: Not all orders trigger tasks. For example, vital signs assessments are part of routine daily care and are not tasked. Sputum specimen collection however is not a regular occurrence and is tasked.

Let's locate tasks for your patient:

- 1. Ensure you are viewing **CareCompass**.
- 2. Scheduled tasks for multiple patients are summarized in the **Activity Timeline**. (You ca